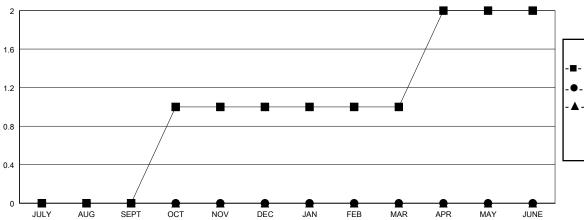

## LOCATION KENTUCKY

|               | Club          | os          |               |              |
|---------------|---------------|-------------|---------------|--------------|
|               | RESULTS FOR   | R 2018-2019 |               |              |
| QUARTER       | NEW CLUB GOAL | NEW CLUBS   | DROPPED CLUBS | QUARTER      |
|               |               |             |               |              |
|               | 0             | 0           | 0             |              |
| JULY/AUG/SEPT | 0             | U           | 0             | JULY/AUG/SEF |
| OCT/NOV/DEC   | 1             | 0           | 0             | OCT/NOV/DEC  |
| JAN/FEB/MAR   | 0             | 0           | 0             | JAN/FEB/MAR  |
| APR/MAY/JUNE  | 1             | 0           | 0             | APR/MAY/JUN  |

## GOALS AND ACTUAL NEW CLUBS CUMULATIVE