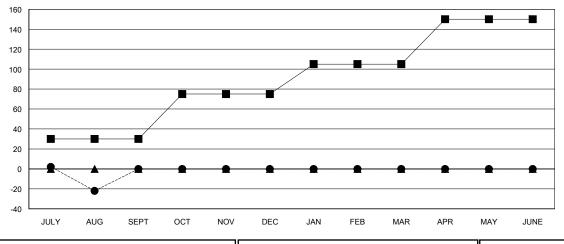

|               | Me                        | mbers                   |                                              |
|---------------|---------------------------|-------------------------|----------------------------------------------|
|               | RESULTS F                 | FOR 2018-2019           |                                              |
| QUARTER       | MEMBER GROWTH NET<br>GOAL | MEMBER GROWTH<br>ACTUAL | DROPPED MEMBERS ACTUAL (including transfers) |
| JULY/AUG/SEPT | 30                        | 33                      | 55                                           |
| OCT/NOV/DEC   | 45                        | 0                       | 0                                            |
| JAN/FEB/MAR   | 30                        | 0                       | 0                                            |
| APR/MAY/JUNE  | 45                        | 0                       | 0                                            |

## GOALS AND ACTUAL MEMBERS CUMULATIVE

| ■ ■ MEMBER GROWTH NET GOAL        |  |
|-----------------------------------|--|
| - O - MEMBER GROWTH ACTUAL        |  |
| - A - LAST YEAR MEMBERSHIP ACTUAL |  |
|                                   |  |